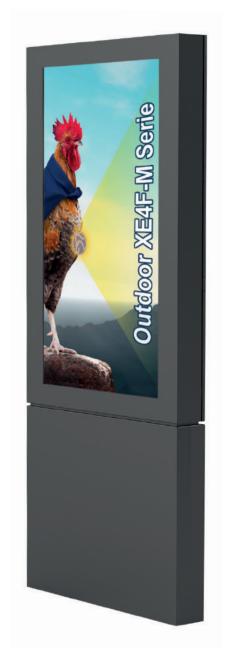

## **Outdoor totem for LG 55XE4F-M**

ScreenOut 55XEF-M is a display specific outdoor totem. It was specially developed for the LG screens of the XE4F-M model series.

The air inlets and outlets are display specific customized. Likewise the screen mount included in the scope of delivery.

The slim outdoor totem is finished with a corrosion-resistant plastic powder coating, which makes it highly weatherproof.

Item no.: 2503

It can be used in an ambient temperature range from  $-30 \,^{\circ}\text{C}$  to  $+50 \,^{\circ}\text{C}$ .

## **Outdoor totem for LG 55XE4F-M**

Item no.: 2503

- Outdoor totem (powder coated)
- · portrait format
- with corrosion-resistant plastic powder coating, highly weatherproof
- concealed cable routing with power supply inside the totem
- incl. connecting terminals for potential equalisation
- custom made screen mount for LG 55XE4F-M