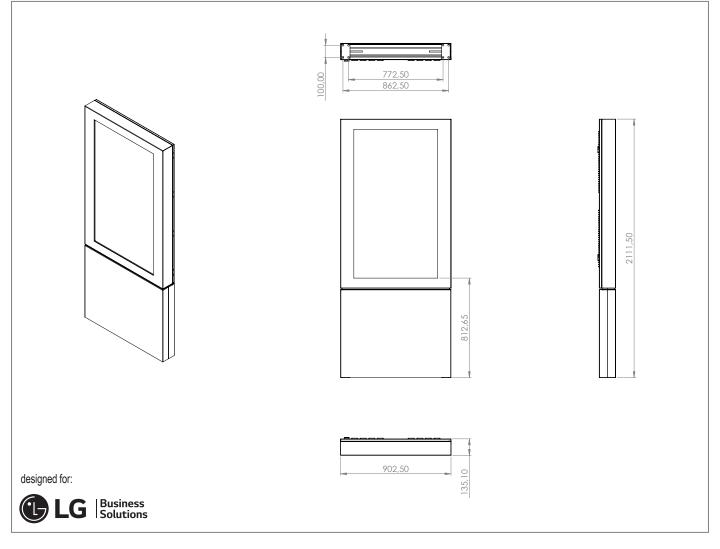

- incl. door on the back for quick access
- · air inlets and outlets are display specifically adapted
- ambient temperature range: -30 °C to +50 ° C
- dimensions: H 2112 x W 903 x D 135 mm
- · colour: dark grey