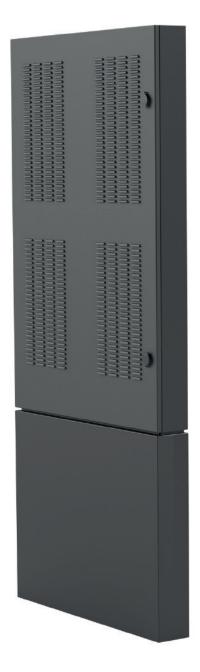

The cable routing with power supply is concealed within the totem, which protects against external access.

Quick and convenient access to the built-in components is possible via a door on the back.

designed for:

- incl. door on the back for quick access
- · air inlets and outlets are display specifically adapted
- ambient temperature range: -30 °C to +50 ° C
- dimensions: H 2112 x W 903 x D 135 mm
- · colour: dark grey